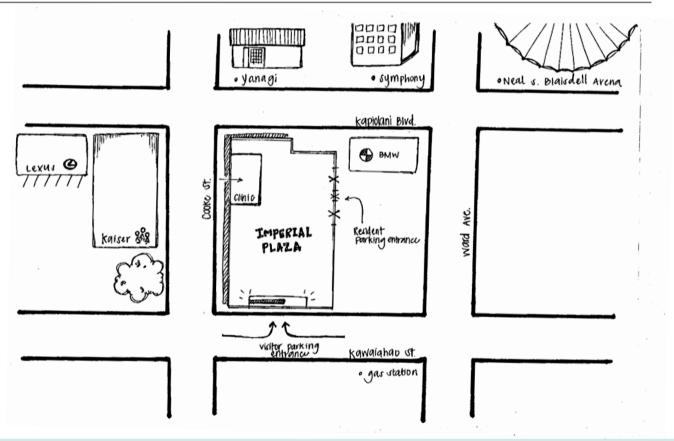

## PARKING INFORMATION

Please park in any green "customer" stall on any floor. Maximum 2 hours with validation.

Street parking is available until 3:30 pm. Any time after vehicle will be subject to tow.

## Address & Contact Info:

Suh & Suh M.D., Inc. 725 Kapiolani Blvd. C-114 Honolulu, HI 96813

T) 808-946-1414 F) 808-946-1515

Our office is on the corner of Kapiolani Blvd. and Cooke St. on the ground floor. Parking entrance on 750 Kawaiahao St. Hon, Hi 96813 When exiting the structure, please follow the signs marked "Galerie" on the Blue colored wall ( You can park on level 1B or 2B for the easy access to the stairs at the end of the level. )